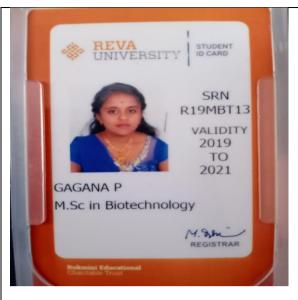

## 5.2.2: Percentage of student progression to higher education (previous graduating batch): 2017 - 18

The institution takes up various initiatives to motivate students to take up higher education after their graduation.

- The college conducts a orientation programme every year for the first year students which
  makes the students understand about the new environment of the college. As well as the
  college also orients about the scope of every course in terms of higher education and job
  opportunities.
- In addition every department organizes guest lecture and orientations by inviting experts from the respective field and also the alumni students who are pursuing higher education in other institutions to brief them about the scope of the course.
- The institution takes the students to industrial visit which makes the student understand the applicability of their course in industry and pursue higher education.
- Students from life sciences, physical sciences, management, and commerce are encouraged to take up internship, projects with industry which also gives an insight to the students the requirement of the industry and helps them in progressing further.
- The college library also provides information in the form of provided access to internet newspaper, books, periodicals, employment newspaper.
- The college offers 1 post graduate course in commerce which also makes the students to pursue further.
- About 40% of the students enroll in higher education in university, and other institution.
- The institution has mentoring system from the time of admission of the student till the completion of the course which monitors the student progression towards academic and non academic activities.
- The institution provides various career guidance counseling, certificate course program on soft skill development and various guests lectures to benefit the student academically.
- The institution has a placement cell which is handled by placement officer who ensures
  the placement and provides the job opportunities when student progress to fifth semester.
  The placement cell organizes job fairs, campus recruitment awareness.