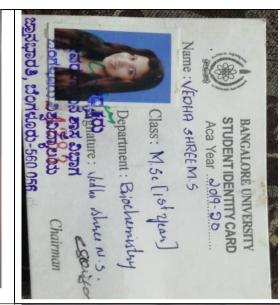

## 5.2.2: Percentage of student progression to higher education (previous graduating batch): 2017 - 18

The institution takes up various initiatives to motivate students to take up higher education after their graduation.

- The college conducts a orientation programme every year for the first year students which
  makes the students understand about the new environment of the college. As well as the
  college also orients about the scope of every course in terms of higher education and job
  opportunities.
- In addition every department organizes guest lecture and orientations by inviting experts from the respective field and also the alumni students who are pursuing higher education in other institutions to brief them about the scope of the course.
- The institution takes the students to industrial visit which makes the student understand the applicability of their course in industry and pursue higher education.
- Students from life sciences, physical sciences, management, and commerce are encouraged to take up internship, projects with industry which also gives an insight to the students the requirement of the industry and helps them in progressing further.
- The college library also provides information in the form of provided access to internet newspaper, books, periodicals, employment newspaper.
- The college offers 1 post graduate course in commerce which also makes the students to pursue further.
- About 40% of the students enroll in higher education in university, and other institution.
- The institution has mentoring system from the time of admission of the student till the completion of the course which monitors the student progression towards academic and non academic activities.
- The institution provides various career guidance counseling, certificate course program on soft skill development and various guests lectures to benefit the student academically.
- The institution has a placement cell which is handled by placement officer who ensures
  the placement and provides the job opportunities when student progress to fifth semester.
  The placement cell organizes job fairs, campus recruitment awareness.